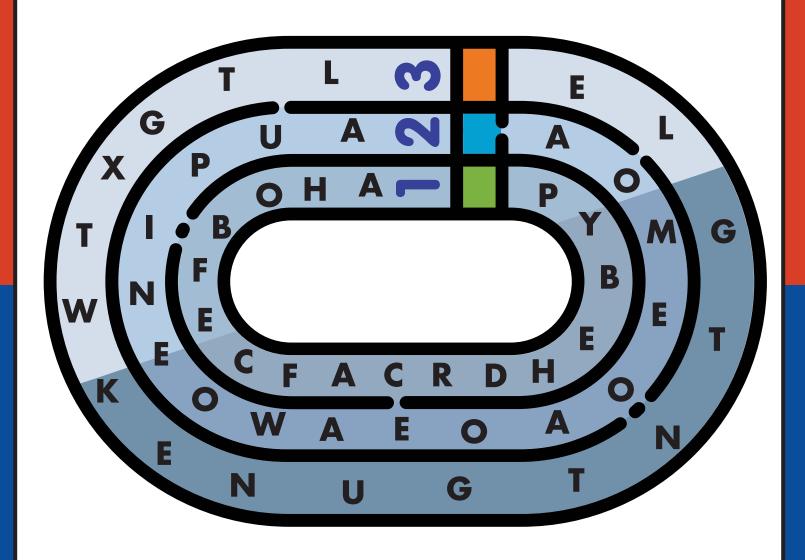

Lexi is going for a walk with her pal, Ana, at the track. They like to play word games as they walk. Today they are trying to come up with as many three letter animals as they can. Find them all in the track below. One letter per lane. The unused letters will give you your answer. Enter the answer to get this puzzle's location. Go there to find a clue for the week's meta-puzzle.