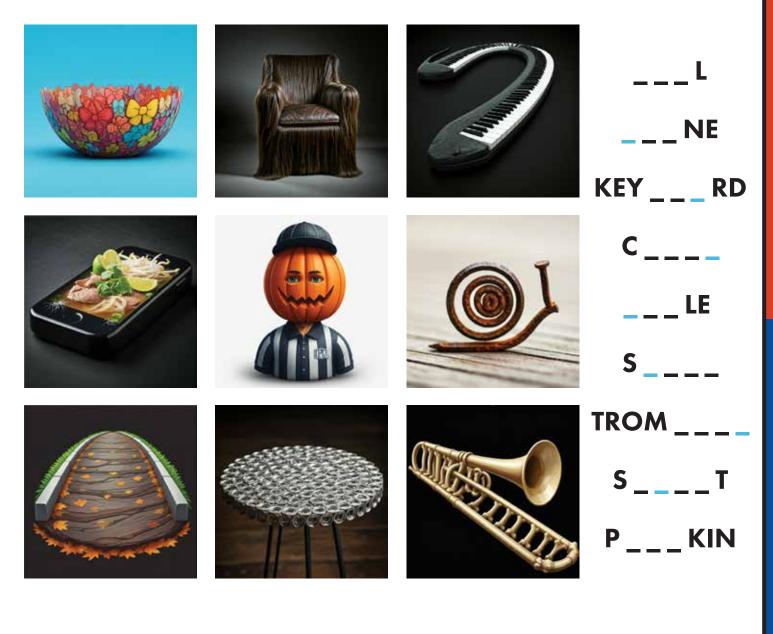

Ana is meeting her pals for some outdoor winter activities. Solve this puzzle to find out where. Enter the answer to get this puzzle's location. Go there to find a clue for the week's meta-puzzle.

Mo is going to play with his pals at the park. Discover the things they saw there. Solve the puzzle below and enter the answer to get this puzzle's location. Go there to find a clue for the week's meta-puzzle.