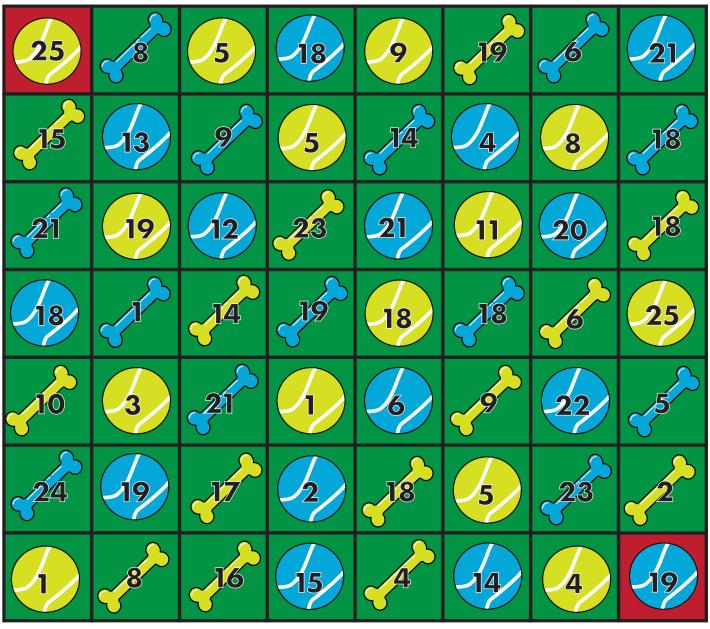

Mae is walking her dog with a pal. To find out where they are going, solve the puzzle below. Start in the upper left corner and end in the bottom right corner. As you move from square to square, you can either match the shape or the color. Move horizontally or vertically, not diagonally. The shortest path is the correct one. Convert the numbers on the path to letters using the code A=1...Z=26. Enter the answer for this puzzle's location. Go there to get a clue for this week's meta-puzzle.