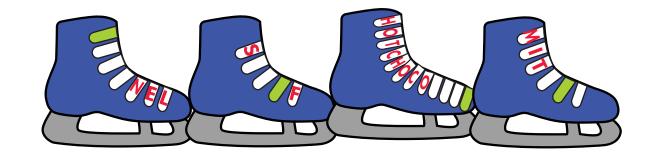

Ana is meeting her pals for some outdoor winter activities. Solve this puzzle to find out where. Enter the answer to get this puzzle's location. Go there to find a clue for the week's meta-puzzle.

Mo is going to play with his pals at the park. Discover the things they saw there. Solve the puzzle below and enter the answer to get this puzzle's location. Go there to find a clue for the week's meta-puzzle.