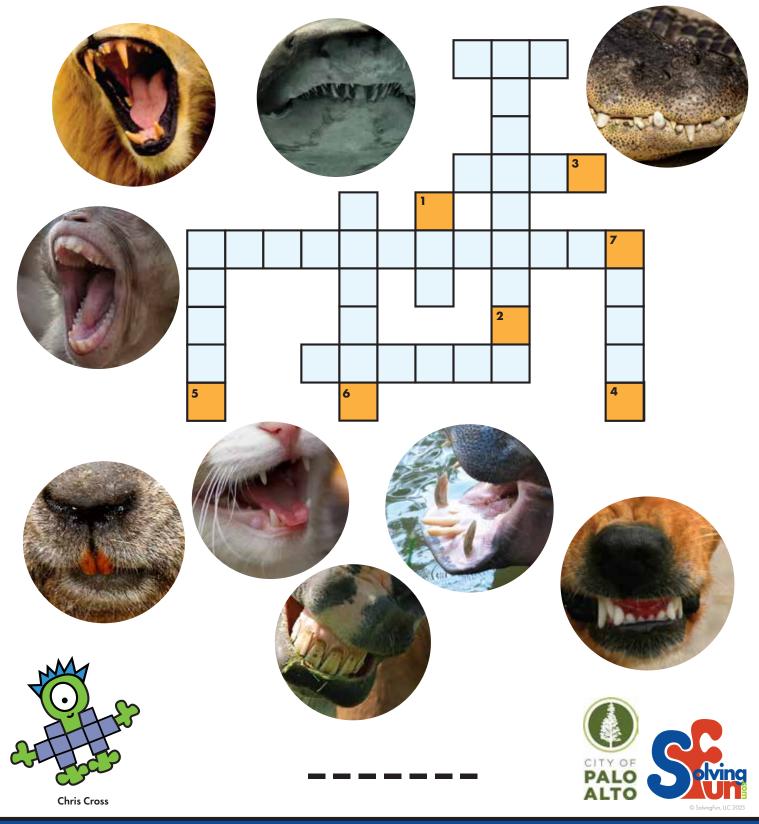

Chris is meeting his pals at a local park, one of the many wonderful parks in Palo Alto. They are going to explore the trails. They are hoping to see fun animals along the way, probably not the ones below. Enter the puzzle's answer on www.solvingfun.com/paloalto. A correct answer will tell you where to find a clue. Get all the clues from this week's puzzles to put together for this week's answer. At the end of the hunt, combine all your answers to get one last, final location.