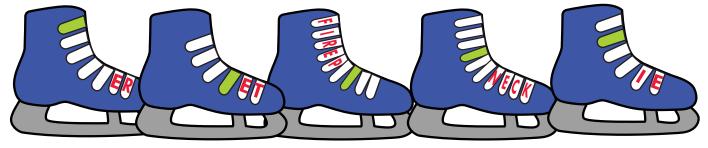

Ana is meeting her pals for some outdoor winter activities. Solve this puzzle to find out where. Enter the answer to get this puzzle's location. Go there to find a clue for the week's meta-puzzle.

Mo is going to play with his pals at the park. Discover the things they saw there. Solve the puzzle below and enter the answer to get this puzzle's location. Go there to find a clue for the week's meta-puzzle.