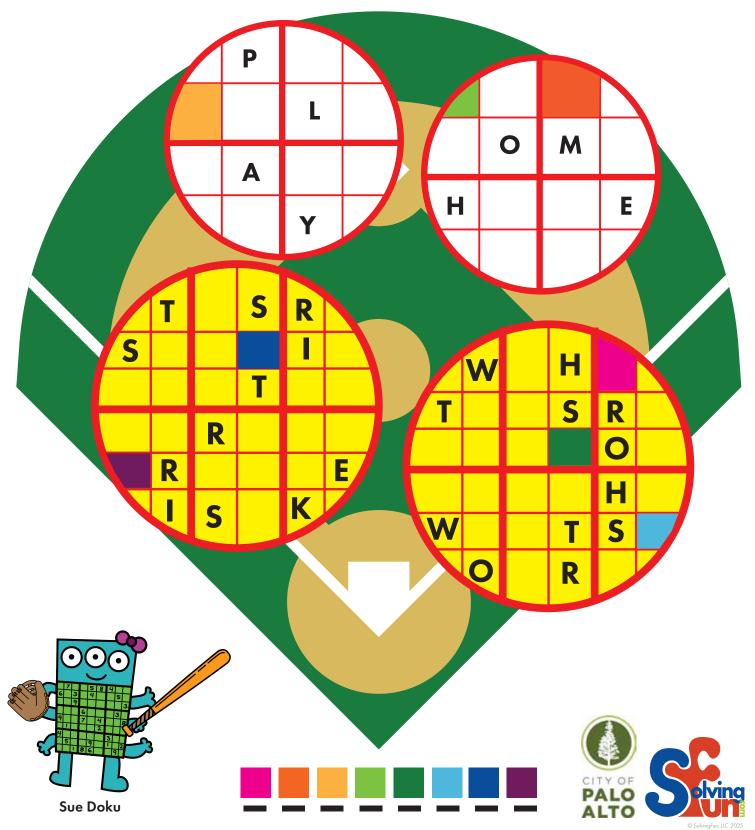

### 10 17 5 12 29 20 1

6

Sue Doku is meeting her pals to play ball. For each grid below, fill in the missing letters. Each row, column, and bolded region needs to contain one of each letter used in the grid. Then match the colored squares below. Enter the answer to get this puzzle's location. Go there to find a clue for the week's meta-puzzle.