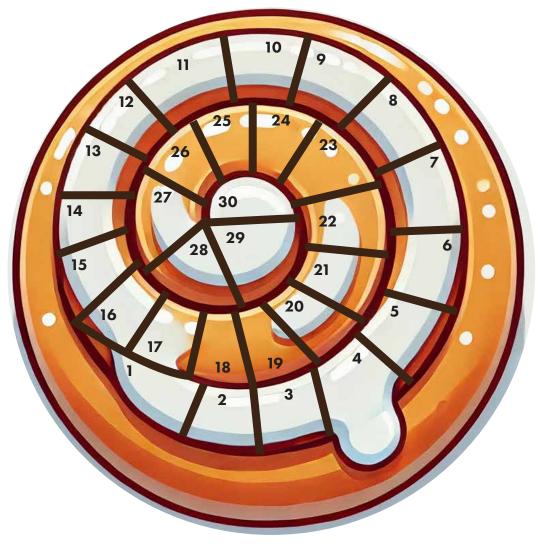

4

Phil is meeting a pal after school for a snack. His favorite treat is a cinnamon roll. Solve the puzzle below using the clues inward and outward. Enter the answer for this puzzle's location. Go there to get a clue for this week's meta-puzzle.

#### INWARD

- 1-5 Tuesday dinners
- 6 10 Mixed greens
- 11-14 Norway capital
- 15 18 Abierta in English
- 19 -23 Law and \_\_\_\_
- 24-28 Not asleep
- 29 30 Chicago train

### OUTWARD

- 30 27 Thick scallion
- 26 22 Conscious of
- 21-17 Flying robot
- 16 13 Place to swim
- 12 -9 Carbonated drink
- 8 4 Rodeo rope
- 3 1 Calico friend