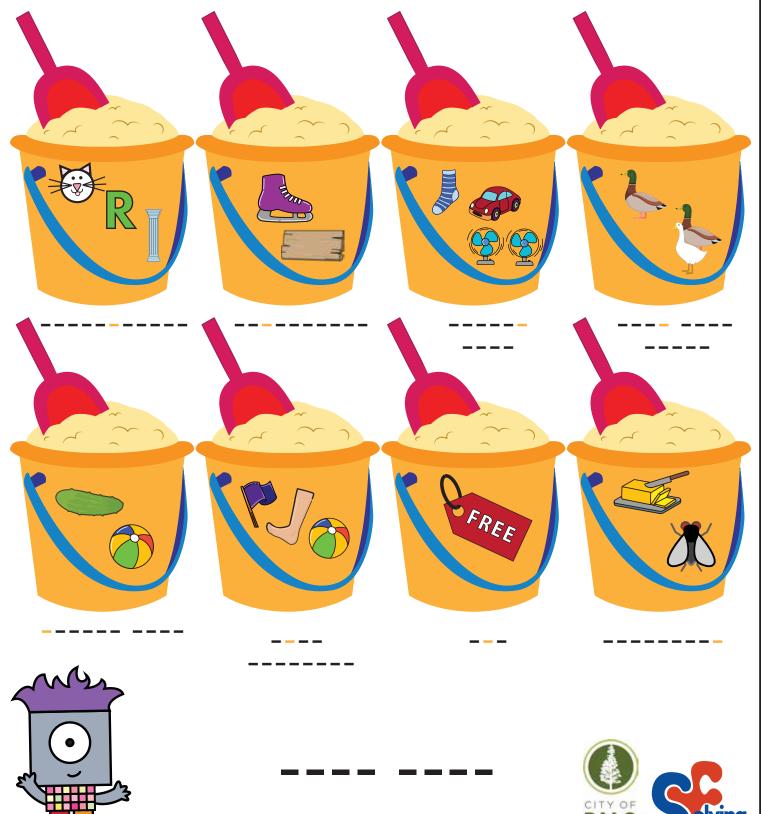

Ana is meeting her pals for some outdoor winter activities. Solve this puzzle to find out where. Enter the answer to get this puzzle's location. Go there to find a clue for the week's meta-puzzle.

Mo is going to play with his pals at the park. Discover the things they saw there. Solve the puzzle below and enter the answer to get this puzzle's location. Go there to find a clue for the week's meta-puzzle.